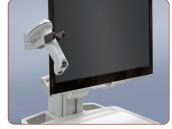

# Optional Accessories

Sharps Bracket (Available for side mount)

Sanitizing Wipes Bracket

Waste Bin

Wire Basket

Height Adjustable Tilt Swivel Monitor Mount

Pre-Drilled Rear Bin Scanner Plate

**Printer Shelf** 

Forked Scanner Holder

Check with your Capsa Healthcare regional sales manager about these and more accessories specific to your chosen point-of-care solution.