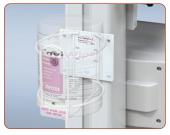

# Optional Accessories

Sharps Bracket (Available for side mount)

Sanitizing Wipes Bracket

Waste Bin

Wire Basket

Height Adjustable Tilt Swivel Monitor Mount

Pre-Drilled Rear Bin Scanner Plate

**Printer Shelf** 

Forked Scanner Holder

Check with your Capsa Healthcare regional sales manager about these and more accessories specific to your chosen point-of-care solution.