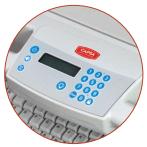

t keeps all of your vaccination supplies and sharps container within easy reach. Its lightweight, slim profile enables you to move easily throughout a clinic, care site, or pharmacy. Multiple drawer sizes and bin configuration options provide organized and secure storage of vaccination supplies. The M38e Vaccination Workstation features simple ergonomic adjustments, easy maneuverability, and an increased runtime to maintain uninterrupted workflow.

#### **Key Features**

- Large, expandable work surface for vaccine preparation
- Flexible drawer options for secure storage of supplies
- Available in powered or non-powered
- Slim profile for tight care setting and ease of mobility
- · Designed for easy cleaning



#### Storage Options

Multiple bin and divider options address specific needs



#### Security

Intuitive locking and security system



#### **Expandable Surface**

Additional work space for vaccine preparation

# Optional Accessories



Sharps Bracket (Available for side mount)



Sanitizing Wipes Bracket



Waste Bin



Wire Basket



Height Adjustable Tilt Swivel Monitor Mount



Pre-Drilled Rear Bin Scanner Plate



**Printer Shelf** 



Forked Scanner Holder

Check with your Capsa Healthcare regional sales manager about these and more accessories specific to your chosen point-of-care solution.

### Bin Configurations



9M38-22



9M38-DD



9M38-13



9M38-QQ

Non-locking supply bins also available

## Wide Range of Mobile Vaccination Workstations