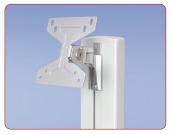

# Optional Accessories

Sharps Bracket (Available for side mount)

Sanitizing Wipes Bracket

Waste Bin

Wire Basket

Height Adjustable Tilt Swivel Monitor Mount

Pre-Drilled Rear Bin Scanner Plate

**Printer Shelf** 