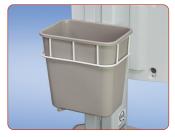

# Optional Accessories

Sharps Bracket (Available for side mount)

Sanitizing Wipes Bracket

Waste Bin

Wire Basket

Height Adjustable Tilt Swivel Monitor Mount

Pre-Drilled Rear Bin Scanner Plate

**Printer Shelf** 