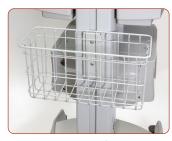

# Optional Accessories

Sharps Bracket (Available for side mount)

Sanitizing Wipes Bracket

Waste Bin

Wire Basket

Height Adjustable Tilt Swivel Monitor Mount

Pre-Drilled Rear Bin Scanner Plate

**Printer Shelf** 