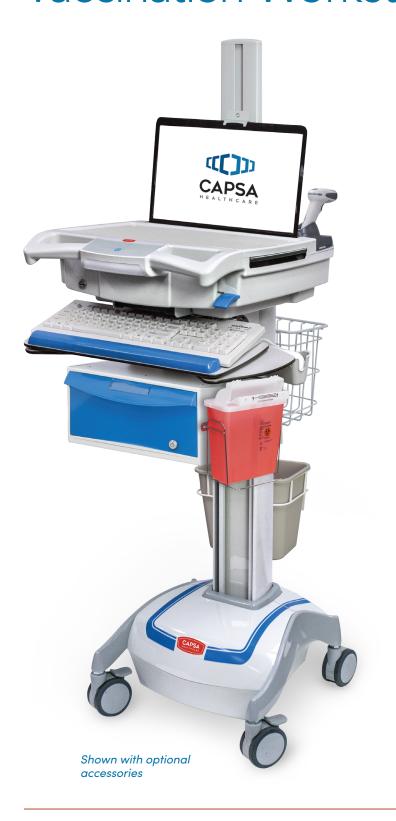

# Vaccination Workstation

The M38e Vaccination Workstation is a flexible, mobile workstation that keeps all of your vaccination supplies and sharps container within easy reach. Its lightweight, slim profile enables you to move easily throughout a clinic, care site, or pharmacy. Multiple drawer sizes and bin configuration options provide organized and secure storage of vaccination supplies. The M38e Vaccination Workstation features simple ergonomic adjustments, easy maneuverability, and an increased runtime to maintain uninterrupted workflow.

#### **Key Features**

- Large, expandable work surface for vaccine preparation
- Flexible drawer options for secure storage of supplies
- Available in powered or non-powered
- Slim profile for tight care setting and ease of mobility
- · Designed for easy cleaning

# Optional Accessories

Sharps Bracket (Available for side mount)

Sanitizing Wipes Bracket

Waste Bin

Wire Basket

Height Adjustable Tilt Swivel Monitor Mount

Pre-Drilled Rear Bin Scanner Plate

**Printer Shelf** 