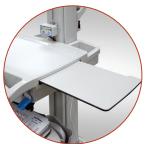

ainer within easy reach. Its lightweight, slim profile enables you to move easily throughout a clinic, care site, or pharmacy. Multiple drawer sizes and bin configuration options provide organized and secure storage of vaccination supplies. The M38e Vaccination Workstation features simple ergonomic adjustments, easy maneuverability, and an increased runtime to maintain uninterrupted workflow.

#### **Key Features**

- Large, expandable work surface for vaccine preparation
- Flexible drawer options for secure storage of supplies
- Available in powered or non-powered
- Slim profile for tight care setting and ease of mobility
- · Designed for easy cleaning



#### Storage Options

Multiple bin and divider options address specific needs



#### Security

Intuitive locking and security system



#### **Expandable Surface**

Additional work space for vaccine preparation

# Optional Accessories



Sharps Bracket (Available for side mount)



Sanitizing Wipes Bracket



Waste Bin



Wire Basket



Height Adjustable Tilt Swivel Monitor Mount



Pre-Drilled Rear Bin Scanner Plate



**Printer Shelf** 



Forked Scanner Holder

Check with your Capsa Healthcare regional sales manager about these and more accessories specific to your chosen point-of-care solution.

### Bin Configurations



9M38-22



9M38-DD



9M38-13



9M38-QQ

Non-locking supply bins also available

## Wide Range of Mobile Vaccination Workstations