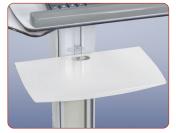

e ergonomic adjustments, easy maneuverability, and an increased runtime to maintain uninterrupted workflow.

#### **Key Features**

- Large, expandable work surface for vaccine preparation
- Flexible drawer options for secure storage of supplies
- Available in powered or non-powered
- Slim profile for tight care setting and ease of mobility
- · Designed for easy cleaning



#### Storage Options

Multiple bin and divider options address specific needs



#### Security

Intuitive locking and security system



#### **Expandable Surface**

Additional work space for vaccine preparation

# Optional Accessories



Sharps Bracket (Available for side mount)



Sanitizing Wipes Bracket



Waste Bin



Wire Basket



Height Adjustable Tilt Swivel Monitor Mount



Pre-Drilled Rear Bin Scanner Plate



**Printer Shelf** 



Forked Scanner Holder

Check with your Capsa Healthcare regional sales manager about these and more accessories specific to your chosen point-of-care solution.

### Bin Configurations



9M38-22



9M38-DD



9M38-13



9M38-QQ

Non-locking supply bins also available

## Wide Range of Mobile Vaccination Workstations